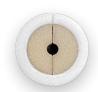

## StatSeal® Disc Products

- For temporary external control of bleeding from indwelling catheters
- Disc sizes ranging from Extra Small to Extra Large fit a full range of catheters from ~1 Fr 18 Fr

Underside of StatSeal Disc showing compressed powder encased in foam